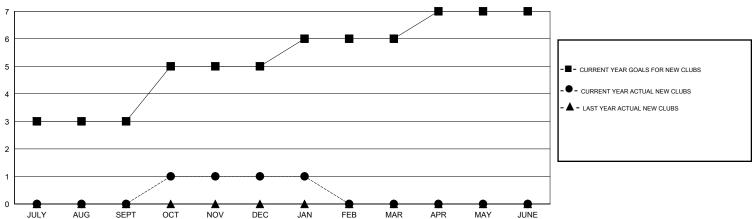

## MONTHLY MEMBERSHIP PROGRESS REPORT

District 12 L

Results as of: 1/31/2017

## HARVEY WHITLEY **LOCATION TENNESSEE GMT CA**



## GOALS AND ACTUAL NEW CLUBS CUMULATIVE



## GOALS AND ACTUAL MEMBERS CUMULATIVE



| -■- | NEW MEMBER GROWTH NET GOAL |
|-----|----------------------------|
|     |                            |

- LAST YEAR MEMBERSHIP ACTUAL

| DROPPED CLUBS: 1 |     |
|------------------|-----|
| DROPPED MEMBERS  |     |
| DECEASED         | 6   |
| CLUB CANCELLED   | 16  |
| OTHER            | 112 |
| TOTAL            | 134 |

| 22 CLUBS OF 43 ADDED 1 OR MORE | GENDER DISTRIBUTION |              |
|--------------------------------|---------------------|--------------|
| NEW MEMBERS                    | MALE                | 594 (64.08%) |

333 (35.92%) FEMALE

98 TOTAL FAMILY UNIT MEMBERS CLICK HERE FOR CUMULATIVE MEMBERSHIP DATA 49 FAMILY MEMBERS PAYING HALF DUES