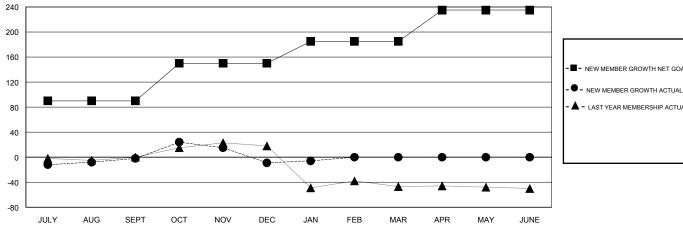

## GOALS AND ACTUAL MEMBERS CUMULATIVE

| -■- | NEW MEMBER GROWTH NET GOAL |
|-----|----------------------------|
|     |                            |

- LAST YEAR MEMBERSHIP ACTUAL

| DROPPED CLUBS: 1 |     |
|------------------|-----|
| DROPPED MEMBERS  |     |
| DECEASED         | 6   |
| CLUB CANCELLED   | 16  |
| OTHER            | 112 |
| TOTAL            | 134 |