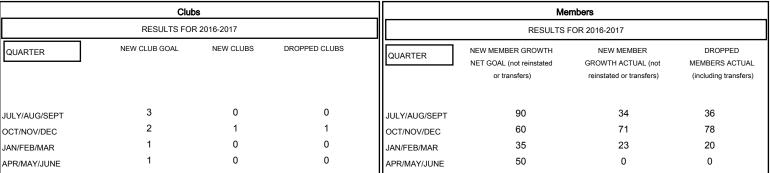

## MONTHLY MEMBERSHIP PROGRESS REPORT

District 12 L

Results as of: 1/31/2017

## HARVEY WHITLEY **LOCATION TENNESSEE GMT CA**



## GOALS AND ACTUAL NEW CLUBS CUMULATIVE



## GOALS AND ACTUAL MEMBERS CUMULATIVE



| -■- | NEW MEMBER GROWTH NET GOAL |
|-----|----------------------------|
|     |                            |

- LAST YEAR MEMBERSHIP ACTUAL

| DROPPED CLUBS: 1 |     |
|------------------|-----|
| DROPPED MEMBERS  |     |
| DECEASED         | 6   |
| CLUB CANCELLED   | 16  |
| OTHER            | 112 |
| TOTAL            | 134 |

| 22 CLUBS OF 43 ADDED 1 OR MORE | GENDER DISTRIBUTION |              |
|--------------------------------|---------------------|--------------|
| NEW MEMBERS                    | MALE                | 594 (64.08%) |

333 (35.92%) FEMALE

98 TOTAL FAMILY UNIT MEMBERS CLICK HERE FOR CUMULATIVE MEMBERSHIP DATA 49 FAMILY MEMBERS PAYING HALF DUES